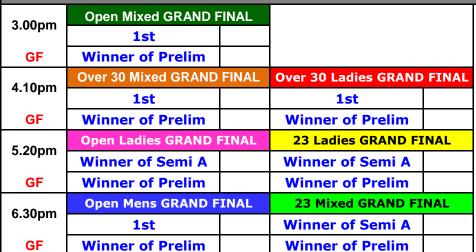

SN24 Draw as of 3rd Oct 2024

Page 3 of 8

|           |                          | Mond                   | lay   | 21st October 20          | 24                       |                          |
|-----------|--------------------------|------------------------|-------|--------------------------|--------------------------|--------------------------|
| TIME      | Court 1                  | Court 2                |       | Court 3                  | Court 4                  | Bye                      |
| 0.20      | Over 30 Ladies (6)       | Open Mens (6)          |       | Over 30 Ladies (6)       | Open Mens (6)            | _ • _                    |
| 8.30am    | QLD Lightning 30 Lad     | Victoria               |       | QLD Heat 30 Lad          | QLD Heat                 | Spawtz  by motio         |
| Rd - 1    | NSW 30 Ladies            | New South Wales        |       | SA 30 Ladies             | South Australia          | ■ oy motio               |
|           |                          | SEMI 8                 | & PR  | LEIM FINALS FOR          | 6's                      |                          |
| 0.00      | Open Ladies SEMI A       | Open Ladies SEMI E     | В     |                          | - Commission             |                          |
| 9.30am    | 1st                      | 3rd                    |       | Clusterl                 | Pix                      |                          |
| Semi      | 2nd                      | 4th                    |       | photo                    | graphy ( )               |                          |
| 10.35am   | 23 & Under Mixed SEMI A  | 23 & Under Ladies SEN  | A IN  | 23 & Under Mixed SEMI B  | 23 & Under Ladies SEMI B |                          |
| iu.saiii  | 1st                      | 1st                    |       | 3rd                      | 3rd                      | uniforms west            |
| Semi      | 2nd                      | 2nd                    |       | 4th                      | 4th                      |                          |
| 11.40am   | Open Mixed PRELIM        | Over 30 Mixed PRELI    | M     |                          |                          |                          |
|           | 2nd                      | 2nd                    |       |                          |                          |                          |
| Prelim    | 3rd                      | 3rd                    |       |                          | _                        | 0)0)0)                   |
| 12.45pm   | Open Ladies PRELIM       | Over 30 Ladies PREL    | IM    | 23 & Under Ladies PRELIM |                          | 3,5                      |
| 12140piii | Loser of Semi A          | 2nd                    |       | Loser of Semi A          | _                        |                          |
| Prelim    | Winner of Semi B         | 3rd                    |       | Winner of Semi B         |                          |                          |
| 1.50pm    | Open Mens PRELIM         | 23 & Under Mixed PRE   | LIM   |                          | uniforms west            |                          |
| •         | 2nd                      | Loser of Semi A        |       |                          | unifonins west           |                          |
| Prelim    | 3rd                      | Winner of Semi B       |       |                          |                          |                          |
|           |                          | GRA                    | ND    | FINALS FOR               | <b>6's</b>               |                          |
| 3.00pm    | Open Mixed GRAND FINAL   |                        |       |                          |                          | Looking for all the      |
| -         | 1st                      |                        |       | Classian                 |                          | latest results and       |
| GF        | Winner of Prelim         |                        |       | Cluster                  |                          | ladders then log on to   |
|           | Over 30 Mixed GRAND FINA | Over 30 Ladies GRAND F | FINAL | -1000001                 |                          | iadders their log off to |

www.in2indoor.spawtz.com

SN24 Draw as of 3rd Oct 2024 Page 4 of 8